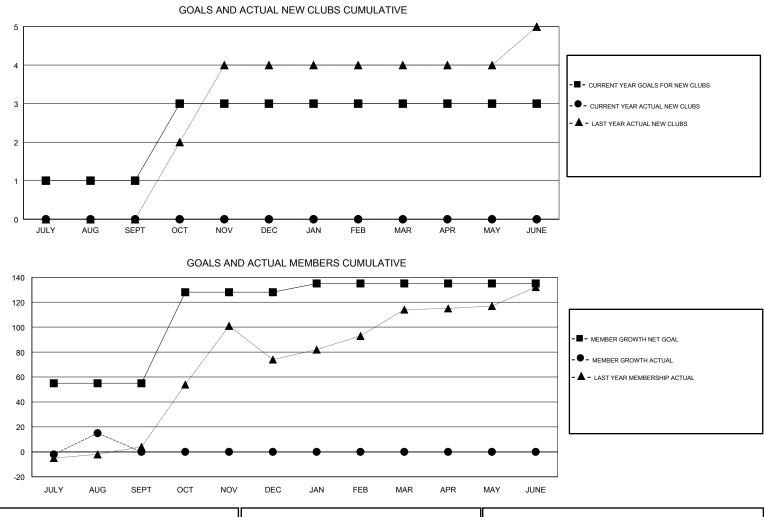

## PRAYAT SIRINAPHAPHAN GMT:

| GMT: PRAYAT SIRINAPHAPHAN      |   |   | LOCATION THAILAND |                                  |    |    | GMT CA |  |
|--------------------------------|---|---|-------------------|----------------------------------|----|----|--------|--|
| Clubs<br>RESULTS FOR 2018-2019 |   |   |                   | Members<br>RESULTS FOR 2018-2019 |    |    |        |  |
|                                |   |   |                   |                                  |    |    |        |  |
| JULY/AUG/SEPT                  | 1 | 0 | 0                 | JULY/AUG/SEPT                    | 55 | 23 | 7      |  |
| OCT/NOV/DEC                    | 2 | 0 | 0                 | OCT/NOV/DEC                      | 73 | 0  | 0      |  |
| JAN/FEB/MAR                    | 0 | 0 | 0                 | JAN/FEB/MAR                      | 7  | 0  | 0      |  |
| APR/MAY/JUNE                   | 0 | 0 | 0                 | APR/MAY/JUNE                     | 0  | 0  | 0      |  |

| DROPPED CLUBS: 0            |   | 3 CLUBS OF 58 ADDED 1 OR MORE | GENDER DISTRIBUTION                    |                              |     |
|-----------------------------|---|-------------------------------|----------------------------------------|------------------------------|-----|
|                             |   | NEW MEMBERS                   | MALE<br>FEMALE                         | 684 (44.50%)<br>853 (55.50%) |     |
| DROPPED MEMBERS             |   |                               | Women Percentage Fiscal Year Goal: 60% |                              |     |
| DECEASED                    | 0 | CLICK HERE FOR CUMULATIVE     | TOTAL FAMILY UNIT MEMBERS              |                              | 113 |
| CLUB CANCELLED 0<br>OTHER 7 |   | MEMBERSHIP DATA               | FAMILY MEMBERS PAYING HALF<br>DUES     |                              | 63  |
| TOTAL                       | 7 |                               | DOLO                                   |                              |     |